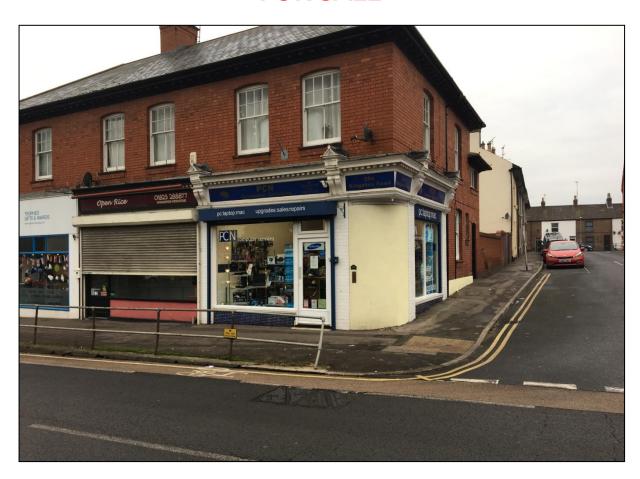

## 29A KINGSTON ROAD, TAUNTON, SOMERSET, TA2 7SA.

- Prominent ground floor corner shop along Kingston Road.
- Located close to Taunton's town centre and the Train Station.
- Retail area of 255 sq ft, hallway workstation 16 sq ft and rear office 140 sq ft.
- Guide Price: £55,000. (Long Leasehold Interest 100 years remaining).

Contact: Tony Mc Donnell MRICS

Mobile: 07771 182608 Email: tony@cluff.co.uk **LOCATION** - The ground floor shop premises is prominently located along Kingston Road, at the corner of Grove Terrace, a short walk from Taunton's town centre.

Taunton is the county town of Somerset, with a population of approximately 65,000, with a catchment population of 300,000 and has convenient road access to Junction 25 of the M5 motorway.

**DESCRIPTION** - The premises is arranged on the ground floor with sales room and a rear office room, to include a WC. The premises benefits from a return shop frontage along Grove Terrace and is principally accessible via the pedestrian doorway at the front of the premises.